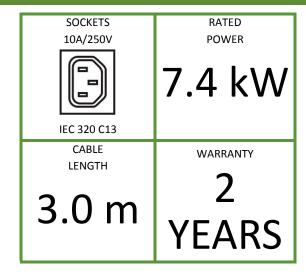

## **Features**

| Index no.                                                                                  | 11340844.24-2                                           |
|--------------------------------------------------------------------------------------------|---------------------------------------------------------|
| Power plug                                                                                 | IEC 60309 32A/250V                                      |
| Cable                                                                                      | H05VV-F 3 x 6.0 mm², 3.0 m, black                       |
| Sockets                                                                                    | 24 x IEC320 C13 10A/250V                                |
| Additional components                                                                      | Amperometer, 2 x automatic fuses with LED control light |
| Maximum unit load                                                                          | 32A                                                     |
| Unit rated power                                                                           | 7360W                                                   |
| Dimensions (L x W x D) [mm]                                                                | 1104 x 44 x 68                                          |
| Net weight [kg]<br>Brutto weight [kg]                                                      | 2.6<br>3.05                                             |
| Housing                                                                                    | OU, black aluminum                                      |
| Fixed brackets type 44                                                                     |                                                         |
| Brackets for BKT 4DC cabinets (set) Index: 111SA200011.3                                   |                                                         |
| Brackets for BKT SRS/SSRS cabinets<br>(must be ordered separatley)<br>Index: 111SA200018.3 |                                                         |
| Power plug view                                                                            | 0                                                       |